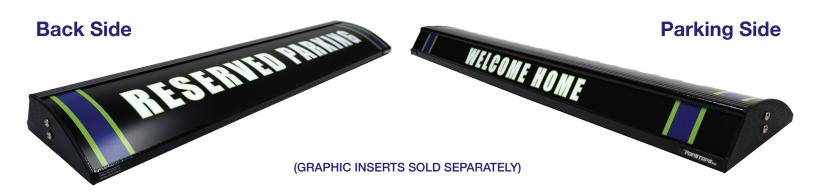

## **PRODUCT DESCRIPTION & DETAILS**

**PopStops**® are an innovative parking aid for your home garage. With a **PopStop**®, you'll have the perfect way to stop your vehicle and enjoy a graphic message over and over!