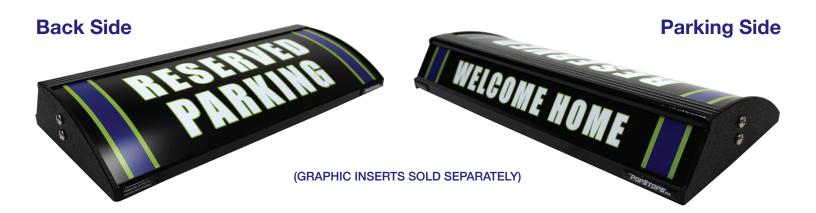

## **PRODUCT DESCRIPTION & DETAILS**

PopStops® are an innovative parking aid for your home garage. With a **PopStop**<sup>®</sup>, you'll have the perfect way to stop your vehicle and enjoy a graphic message over and over!