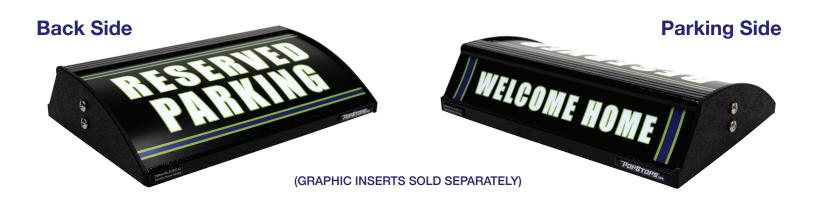

## **PRODUCT DESCRIPTION & DETAILS**

**PopStops**<sup>®</sup> are an innovative parking aid for your home garage. With a **PopStop**<sup>®</sup>, you'll have the perfect way to stop your vehicle and enjoy a graphic message over and over!

## 800.209.4571 www.popstops.com

Patent Nos: 10,748,461 & D795112

**Floor Decal** 

Stainless Steel Screws

Non-Skid Feet

PopStops Holdings, LLC 111 Second Avenue Northeast Suite 360 St. Petersburg, FL 33701 US info@popstops.com